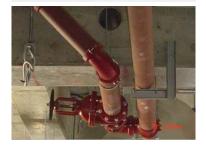

Shurjoint was specified for the Fire Protection and Chilled Water system. The grooved system's unique ability to accommodate the tight spaces and seismic movement made it the natural choice for this challenging project.